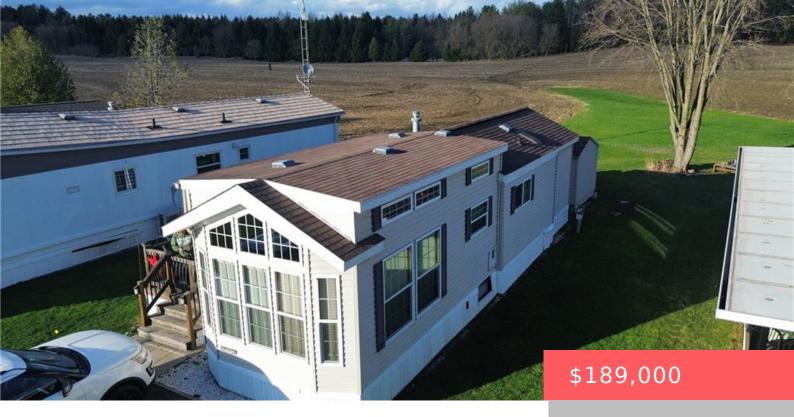

## 580 BEAVER CREEK RD, WATERLOO, ON N2V 2J6, CANADA

https://krealtypros.com

Discover the Nature Lover's Dream and the ultimate blend of comfort and nature at Green Acre Park! This stunning, custom-built 2014 Woodland Park Model is nestled on a prime rear lot, offering tranquil views of wide-open green space, complete with sightings of wild turkeys, deer, and other wildlife. Enjoy the serenity from your expansive 41' [...]

- 2 beds
- 1 bath
- Mobile Home
- Residentia
- Active
- 504 sq ft

**Building Details** 

**Building Area Total: 504** sq ft **Construction Materials:** Vinyl Siding

Roof: Asphalt Shing

**Amenities & Features** 