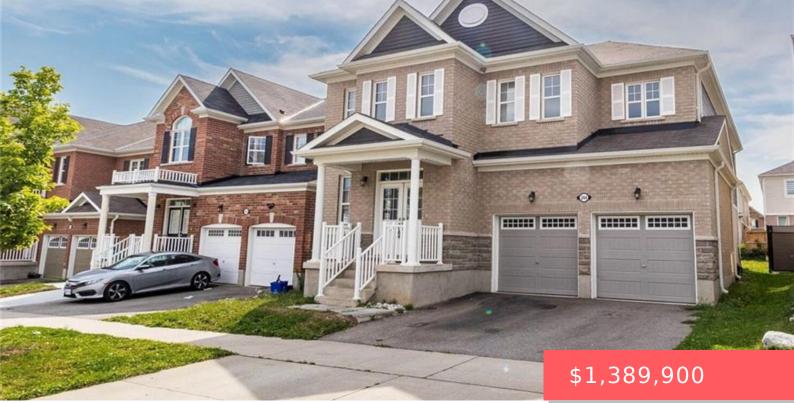

## CAMBRIDGE, ON, N3E 0C2

https://krealtypros.com

Welcome to a gorgeous open concept 5 Bed 5 Bath, 2019 built impressive 3,471 sq. ft., just 5 min from Hwy 401, minutes from malls, schools & amenities. This adorable detach house offers a lavish lifestyle with two independent attached bath bedrooms on 2nd floor in addition to the master bedroom ensuite. Thousands spent on [...]

- 5 beds
- 5 baths
- Single Family Residence
- Residentia
- Active
- 3471 sq ft

## **Building Details**

Building Area Total: 3471 sq ftParking Features: Attached GarageCovered Spaces: 4Construction Materials: Brick Veneer, Vinyl SidingGarage Spaces: 4Roof: Other

## **Amenities & Features**

Water Source: Municipal Sewer: Sewer (Municipal) Attached Garage Yes/ No: 1 Heating: Forced Air, Natural Gas Architectural Style: Two Story Cooling: Central Air Interior Features: Other Frontage Type: West