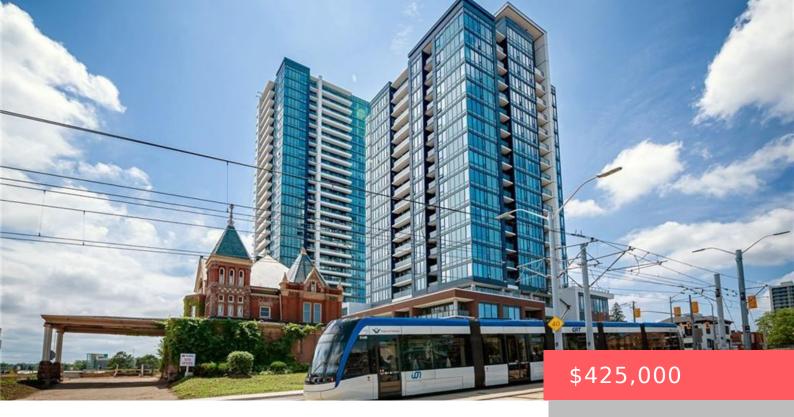

## 24 WELLINGTON ST N, KITCHENER, ON N2H 5J4, CANADA

https://krealtypros.com

Stunning 2023 build 1 Bedroom Condo on 24th floor unobstructed view of Kitchener downtown for all to enjoy Close to all necessary amenities. Walking distance to LRT, GO Train, VIA Rail and bus stations. Across from Google and steps away from Grand River Hospital. Centrally located in the Innovation District, Station Park is home to [...]

New Concierge/Security Guard, Security System

View: Downtown Building Name: Station Park Union Tower 2

**Covered Spaces:** 1 **Construction Materials:** Concrete, Stone, Stucco

**Garage Spaces:** 1 **Roof:** Other