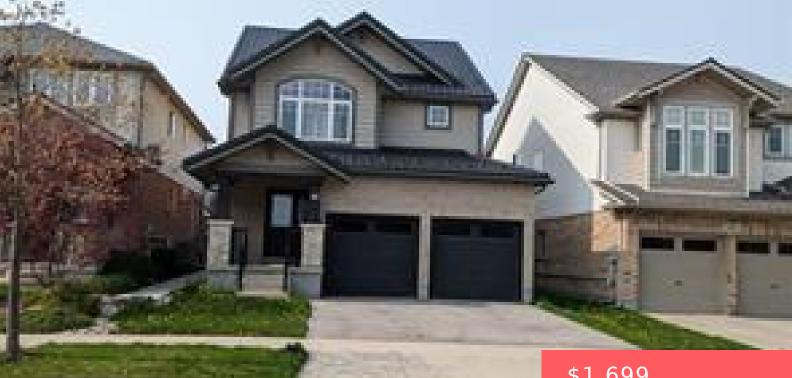

## 24 FREY CRESCENT, KITCHENER, ON N2E 4L6, **CANADA**

https://krealtypros.com

One Bedroom Basement apartment available for rent \$1699/m. One parking spot and all the utilities are included.

## **Building Details**

Building Area Total: 2840 sq ft Covered Spaces: 2 Garage Spaces: 2 Parking Features: Attached Garage Construction Materials: Brick, Vinyl Siding Roof: Metal

## **Amenities & Features**

Water Source: Municipal Appliances: Microwave, Refrigerator, Stove Cooling: None Heating: Forced Air Frontage Type: North Architectural Style: Two Story Sewer: Sewer (Municipal) Attached Garage Yes/ No: 1 Furnished: Unfurnished