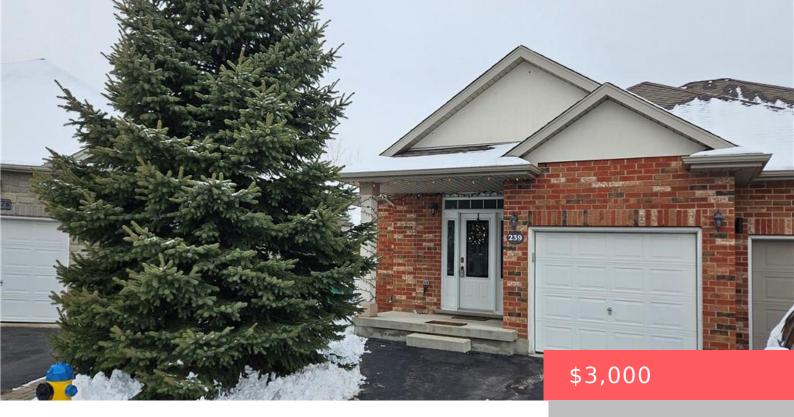

## 241 BUTTERCUP CT, WATERLOO, ON N2V 2W8, CANADA

https://krealtypros.com

Prime Laurelwood location!! This lovely all brick semi-detached Bungaloft style home is nestled on a quiet Cul-de-sac with a surrounding green. Freshly painted throughout this home has a phenomenal view with west exposure to pond and walking trail. You can sit at the 25-foot-wide majestic deck and enjoy a beautiful sunset. Main floor features 9-foot [...]

- 3 beds
- 2 haths
- Single Family Residence
- Residential Lease
- Active
- 1470 sq ft

## **Building Details**

View: Park/Greenbelt Covered Spaces: 1

Construction Materials: Brick Garage Spaces: 1

Roof: Asphalt Shing

## **Amenities & Features**

Water Source: Municipal Patio & Porch Features: Deck

Architectural Style: Bungalow View Yes / No: 1

**Appliances:** Dishwasher, Dryer, Refrigerator, Stove, Washer **Sewer:** Sewer (Municipal)