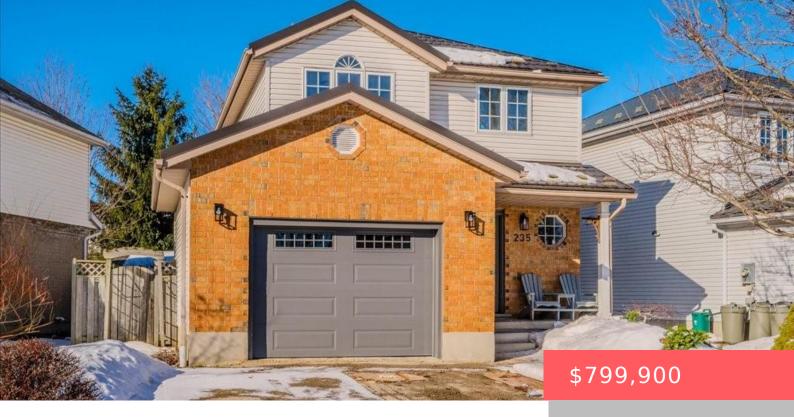

## 233 PASTERN TRAIL, WATERLOO, ON N2K 3X6, CANADA

https://krealtypros.com

Welcome to 235 Pastern Trail, this charming 3 bedroom detached home situated prime Waterloo is a rare find! Completely renovated in 2025, the main floor offers an open concept living room equipped with hardwood flooring, kitchen features brand new custom cabinetry with quartz counter, backsplash and under mount lighting. All new stainless steel appliances: Fridge, [...]

- 3 beds
- 3 baths
- Single Family Residence
- Residential
- Active
- 1377 sq ft

## **Building Details**

Building Area Total: 1934 sq ft Parking Features: Attached Garage, Garage Door Opener

**Covered Spaces:** 1.5 **Construction Materials:** Brick, Vinyl Siding

**Garage Spaces:** 1.5 **Roof:** Metal