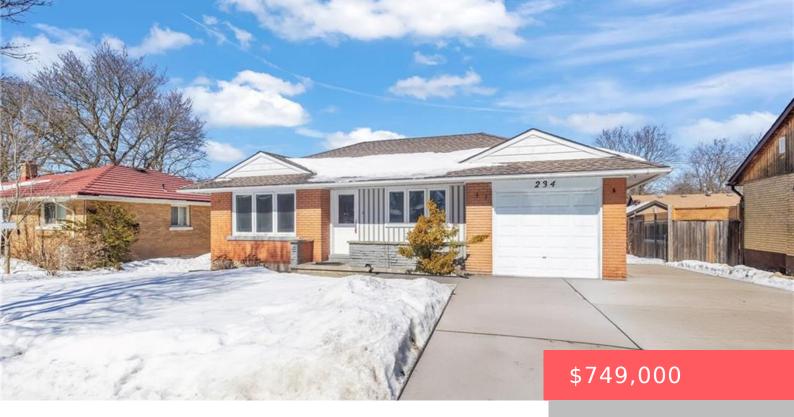

## 238 WATERLOO REGIONAL RD 9, WATERLOO, ON N2J 1M8, CANADA

https://krealtypros.com

Discover this beautiful 3-bedroom bungalow, nestled on a generous lot in the heart of Waterloo. This home beautifully combines cozy charm with modern convenience, making it perfect for anyone seeking a peaceful lifestyle with easy access to urban amenities. The property features ample outdoor space, ideal for gardening and entertaining. The backyard is a paradise [...]

- 5 beds
- 2 baths
- Single Family Residence
- Residential
- Active
- 1040 sq ft

## **Building Details**

**Covered Spaces:** 1 **Construction Materials:** Brick

Garage Spaces: 1 Roof: Asphalt Shing

## **Amenities & Features**

Water Source: Municipal Architectural Style: Bungalow

Sewer: Sewer (Municipal) Cooling: Central Air

**Attached Garage Yes/ No:** 1 **Interior Features:** Other

**Heating:** Forced Air **Frontage Type:** East