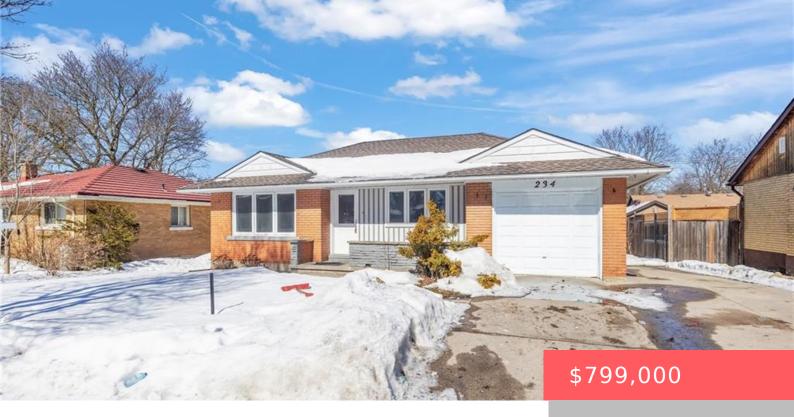

## 238 WATERLOO REGIONAL RD 9, WATERLOO, ON N2J 1M8, CANADA

https://krealtypros.com

Welcome to this delightful 3-bedroom bungalow, nestled on a generous lot in the heart of Waterloo. This home beautifully combines cozy charm with modern convenience, making it perfect for anyone seeking a peaceful lifestyle with easy access to urban amenities. The property features ample outdoor space, ideal for gardening and entertaining. The backyard is a [...]

- 5 beds
- 2 baths
- Single Family Residence
- Residential
- Active
- 1040 sq ft

## **Building Details**

**Building Area Total: 1040** sq ft **Parki** 

Covered Spaces: 1

**Garage Spaces:** 1

Parking Features: Attached Garage

**Construction Materials:** Brick

**Roof:** Asphalt Shing

## **Amenities & Features**

Water Source: Municipal

**Sewer:** Sewer (Municipal)

**Attached Garage Yes/ No:** 1

**Heating:** Forced Air

**Architectural Style:** Bungalow

Cooling: Central Air

Interior Features: Other