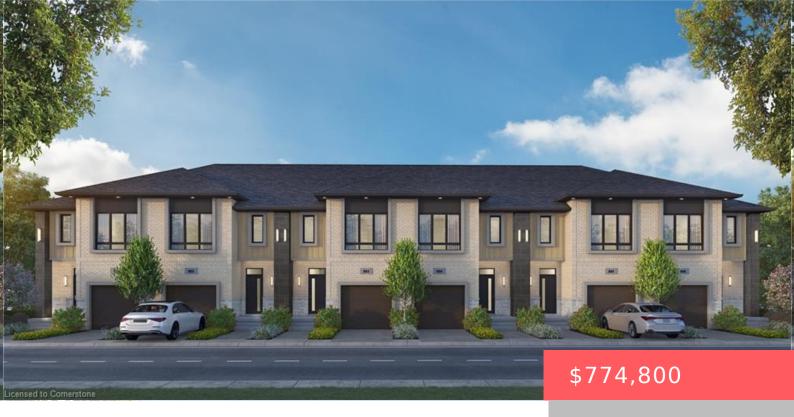

## 9P5F+4W CAMBRIDGE, ON, CANADA

https://krealtypros.com

MOFFAT CREEK – Discover your dream home in the highly desirable Moffat Creek community. These stunning freehold townhomes offer 4 and 3-bedroom models, 2.5 bathrooms, and an ideal blend of contemporary design and everyday practicality—all with no condo fees or POTL fees. Step inside the Amber interior model offering an open-concept, carpet-free main floor with [...]

## **Building Details**

**Building Area Total: 1505** sq ft **Year Built Details:** To Be Built

Parking Features: Attached Garage Covered Spaces: 1

Construction Materials: Board & Batten Siding, Brick, Stone Garage Spaces: 1

Roof: Asphalt Shing

## **Amenities & Features**

Water Source: Municipal Architectural Style: Two Story

Sewer: Sewer (Municipal) Cooling: Central Air

**Attached Garage Yes/ No:** 1 **Interior Features:** Rough-in Bath

**Heating:** Forced Air, Natural Gas **Frontage Type:** East