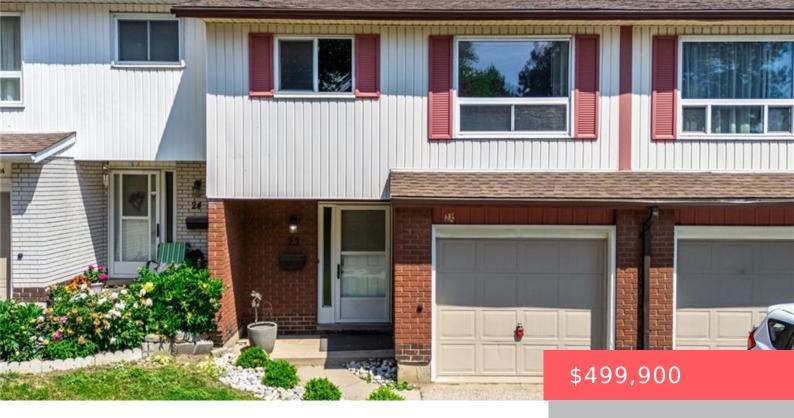

## 283 BLUEVALE ST N, WATERLOO, ON N2J 4L8, CANADA

https://krealtypros.com

Welcome to Your Perfect New Home! This bright, freshly painted and cozy 3-bedroom, 1.5-bathroom home is the perfect place to start your next chapter! Whether you're a first-time buyer or a young family, this home has something for everyone. Step inside and you'll find a warm, welcoming layout with lots of space to relax and [...]

- 3 beds
- 2 baths
- Row/Townhouse
- Residentia
- Active
- 1142 sq ft

## **Building Details**

Building Area Total: 1302 sq ft Parking Features: Attached Garage **Construction Materials:** Aluminum Siding, Brick **Garage Spaces:** 1 Roof: Asphalt Shing