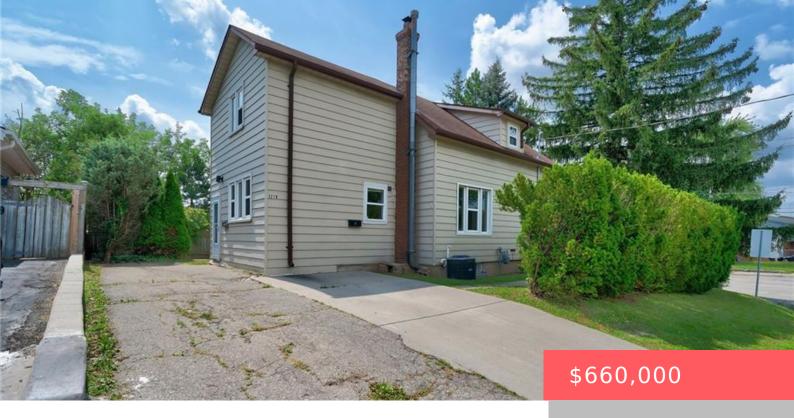

## KITCHENER, ON, N2A 2N7

https://krealtypros.com

Find a great opportunity in this fully LEGAL side by side DUPLEX. Both units are vacant and ready for you to set market rents!

Situated on a large corner lot with ample parking and spacious backyard, this very well maintained property offers two units with updated kitchens and 4PC bathrooms in each. Unit A is [...]

- 2 heds
- 2 baths
- Duplex Side/Side
- Residential Income
- Active
- 1500 sq ft

## **Building Details**

**Number Of Units Total: 2 Building Area Total: 1500** sq ft

StoriesTotal: 2 Parking Features: Asphalt, Concrete

Construction Materials: Aluminum Siding Roof: Asphalt Shing