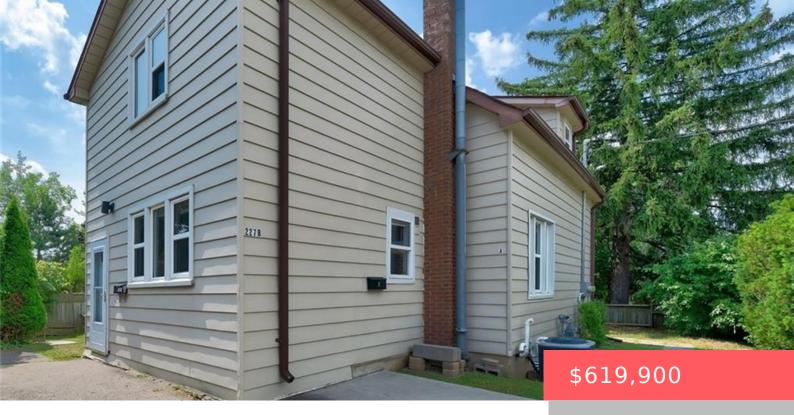

## 227 FAIRWAY RD N, KITCHENER, ON N2A 2N7, CANADA

https://krealtypros.com

Fantastic opportunity to own a fully LEGAL side-by-side DUPLEX. A great addition to any investors portfolio or owner-occupants looking to live in one unit and rent the other. Situated on a large corner lot, this well-maintained property features two 1-bedroom, 1-bathroom units, ample parking and a spacious backyard. Both units are vacant and ready for [...]

## **Building Details**

**Number Of Units Total: 2** 

**StoriesTotal:** 2

**Construction Materials:** Aluminum Siding

**Building Area Total: 1150** sq ft

Parking Features: Asphalt, Concrete

**Roof:** Asphalt Shing