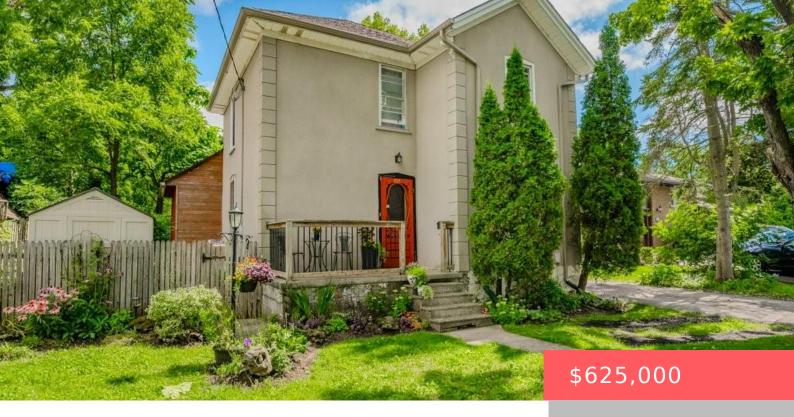

## CAMBRIDGE, ON, N3H 1E3

https://krealtypros.com

Welcome to 227 Eagle Street South, nestled in the friendly and sought-after South Preston neighbourhood, known for its mature trees and welcoming community. This charming home features 3 bedrooms and 1 bathroom, offering a cozy and comfortable living space for you and your family. Step inside to appreciate the 9-foot ceilings, a Progressive Era natural [...]

## **Building Details**

**Building Area Total: 1300** sq ft **Construction Materials:** Stucco

Roof: Asphalt Shing

## **Amenities & Features**

Water Source: Municipal Patio & Porch Features: Patio

**Architectural Style:** Two Story **Appliances:** Water Heater, Water Softener, Microwave,

Refrigerator, Stove, Washer

Sewer: Sewer (Municipal) Exterior Features: Landscaped