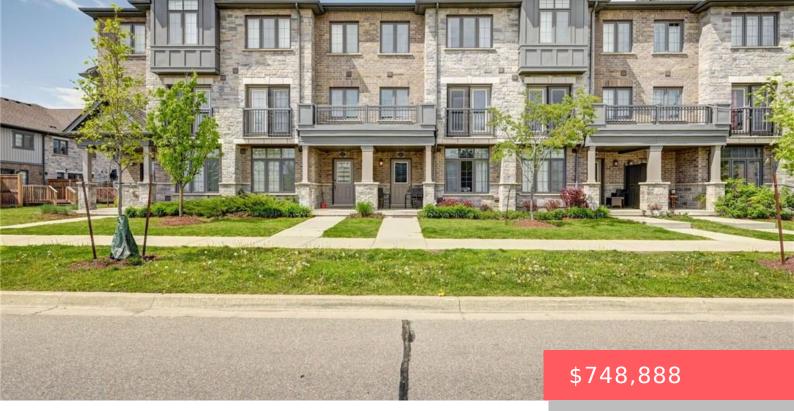

## 222 THOMAS SLEE DR, KITCHENER, ON N2P 2W1, CANADA

https://krealtypros.com

Come Check Out This Gorgeous \*\*\*\*Double Car Garage\*\*\*\*
Townhome in the Highly Sought After Doon South Community. This
Spectacular Townhouse Features An Amazing Layout with 3
Generously Sized Bedrooms, Main Floor Office Could Be Used As
\*\*\*\*Potential 4th Bedroom\*\*\*\* The Bright and Airy Kitchen Features
a Centre Island, Upgraded Stainless Steel Appliances (Including a
Gas [...]

- 3 baths
- Row/Townhouse
- Residential
- Active
- 1654 sq ft

## **Building Details**

**Building Area Total: 1654** sq ft

**Covered Spaces:** 2

**Garage Spaces:** 2

Parking Features: Attached Garage

Construction Materials: Brick, Stone

**Roof:** Asphalt Shing

## **Amenities & Features**

Water Source: Municipal

**Architectural Style:** 3 Storey

**Sewer:** Sewer (Municipal)

Attached Garage Yes/ No: 1

Frontage Type: North

Patio & Porch Features: Terrace

**Appliances:** Water Heater