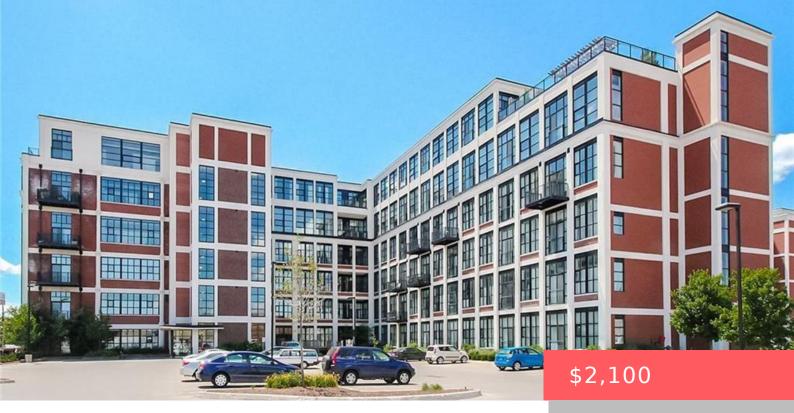

## **KITCHENER, ON, N2G 1C3**

https://krealtypros.com

Experience upscale downtown EXECUTIVE living in this STUNNING 1-bedroom, 1-bathroom unit with soaring 12-foot ceilings and massive windows that fill the space with incredible natural light. This modern gem features in-suite laundry and a dedicated parking spot, perfectly located in the heart of Waterloo's thriving tech hub, just steps from GOOGLE, D2L, and the Waterloo [...]

## **Building Details**

Building Area Total: 593 sq ft Roof: Asphalt

## **Construction Materials:** Brick

Architectural Style: 1 Storey/Apt Sewer: Sewer (Municipal)

Cooling: Central Air Heating: Forced Air, Heat Pump Frontage Type: South