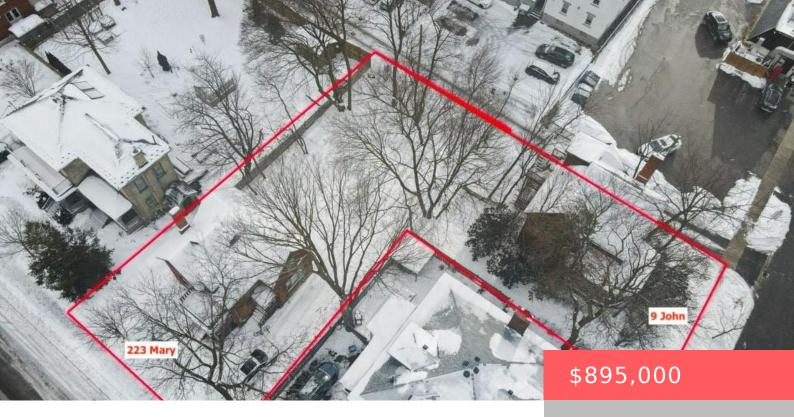

## 227 MARY ST, WATERLOO, ON N2J 1S3, CANADA

https://krealtypros.com

Exciting Development Opportunity in Uptown Waterloo's Sought-After Mary Ellen Neighbourhood! This prime property offers unparalleled potential in one of Waterloo's most desirable locations. Situated on a generous lot extending from Mary Street to Dodds Lane, it features dual access—a rare find that opens up endless possibilities. Whether you envision building a luxurious single-family home with [...]