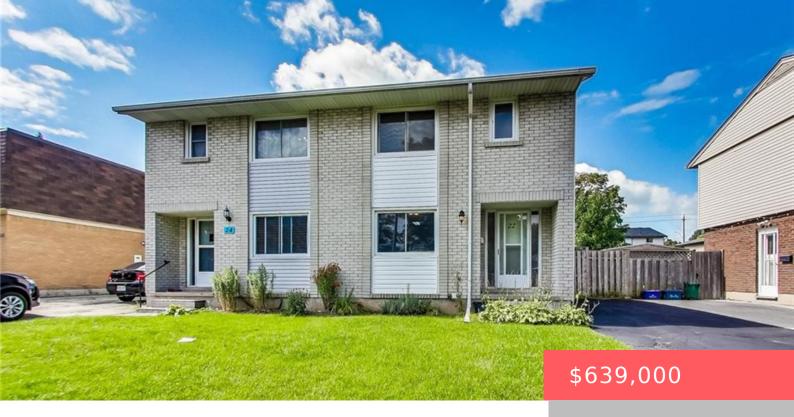

## 22 LUCERNE DR, KITCHENER, ON N2E 1B3, CANADA

https://krealtypros.com

Beautifully Updated semi-detached 3 bed, 2 bath with a large backyard just minutes From Restaurants And Major Shopping As Well As Access To Hwy? and transit. High-end laminate flooring and hardwood floors throughout and a finished basement for a movie room or a place to hide your teenage kids! :0 Excellent Opportunity For First [...]

- 3 beds
- 2 baths
- Single Family Residence
- Residential
- Active
- 1124 sq ft

## **Building Details**

**Building Area Total: 1124** sq ft **Parking Features:** Other

**Construction Materials:** Aluminum Siding, Brick **Roof:** Shingle

## **Amenities & Features**

Water Source: Municipal Architectural Style: Two Story

**Appliances:** Dishwasher, Dryer, Refrigerator, Washer Sewer: Sewer (Municipal)

Cooling: Central Air Interior Features: Ceiling Fan(s)

**Heating:** Forced Air, Natural Gas **Frontage Type:** West