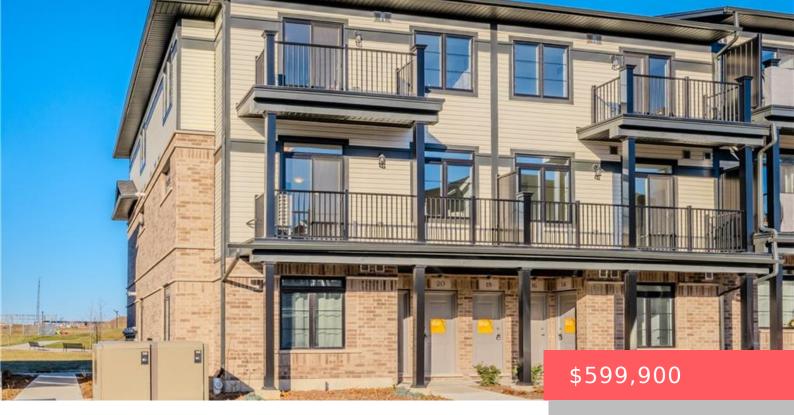

## 52 LOMOND LN, KITCHENER, ON N2R 1R7, CANADA

https://krealtypros.com

This newly built Pearl floor plan by Fusion Homes offers 1,205 square feet of bright, modern living space. Featuring 2 spacious bedrooms, 2.5 bathrooms, and stylish upgrades throughout, this stacked townhome is perfect for professionals, first-time buyers, or those looking to right-size in comfort. Step inside and discover 9' ceilings, sleek tile and laminate flooring [...]

## **Building Details**

**Building Area Total: 1205** sq ft

Year Built Details: Completed / New

Security Features: Carbon Monoxide Detector,

**Smoke Detector** 

Roof: Asphalt Shing

New Construction Yes/ No:  $\boldsymbol{1}$ 

Parking Features: Exclusive

Construction Materials: Brick, Vinyl

Siding

## **Amenities & Features**

Water Source: Municipal-Metered Patio & Porch Features: Enclosed

Architectural Style: Stacked Townhouse Appliances: Water Heater, Water Softener,

Dishwasher, Dryer, Range Hood, Refrigerator, Stove,

Washer

Sewer: Sewer (Municipal) Exterior Features: Balcony

Waterfront Features: Lake/Pond Cooling: Central Air

**Heating:** Forced Air, Natural Gas **Frontage Type:** West