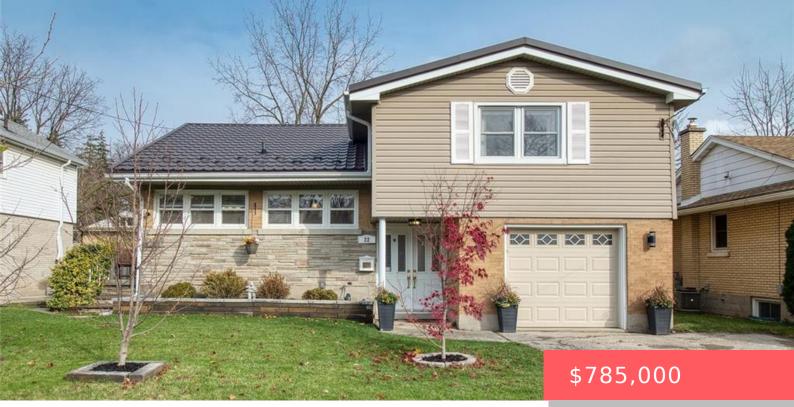

## KITCHENER, ON, N2H 2G3

https://krealtypros.com

A spacious 3-bedroom house, on a quiet street and with the right improvements, makes for a great family home! With investments made to the property, inside and out, the pride of ownership is evident here. See for yourself, upon first glance, that this home boasts a metal roof with 50-year warranty, stylish hardscaping to enhance [...]

## **Building Details**

| Building Area Total: 1885 sq ft | Parking Features: Attached Garage                  |
|---------------------------------|----------------------------------------------------|
| Covered Spaces: 1               | Construction Materials: Brick, Stone, Vinyl Siding |
| Garage Spaces: 1                | Roof: Metal                                        |

## **Amenities & Features**

| Water Source: Municipal                          | Patio & Porch Features: Patio, Porch                                                                                       |
|--------------------------------------------------|----------------------------------------------------------------------------------------------------------------------------|
| Architectural Style: Sidesplit                   | <b>Appliances:</b> Water Heater, Water Softener, Built-<br>in Microwave, Dishwasher, Dryer, Refrigerator,<br>Stove, Washer |
| Sewer: Sewer (Municipal)                         | Exterior Features: Landscaped, Lighting                                                                                    |
| Window Features: Window Coverings                | Cooling: Central Air                                                                                                       |
| Attached Garage Yes/ No: 1                       | Interior Features: Auto Garage Door Remote(s),<br>Ceiling Fan(s)                                                           |
| Heating: Fireplace-Wood, Forced Air, Natural Gas | Frontage Type: East                                                                                                        |