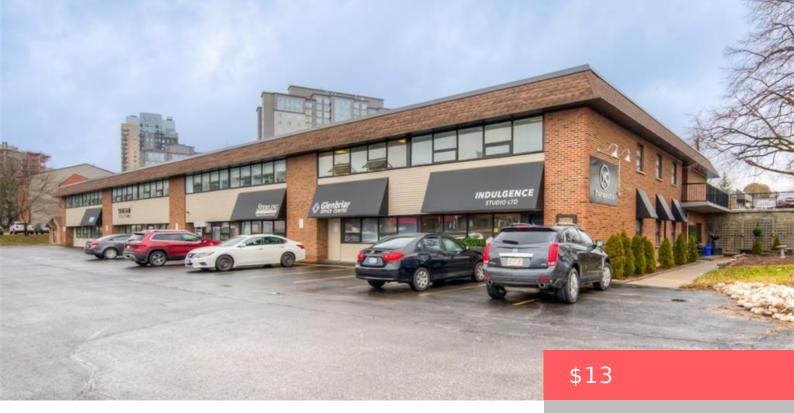

## WATERLOO, ON, N2J 3H8

https://krealtypros.com

This unit is 1,450 sq. ft. within a multi tenant offie building Great location near University Ave., transit and restaurants. Variety of office/tech space units from 300 to 2600 sq. ft. Ample parking, picnic area, available server room and buike storage area, board room. Utilities included in CAM costs, daily janitorial services, onsite building management. [...]

## **Building Details**

**Building Area Total: 1450** sq ft **StoriesTotal:** 2