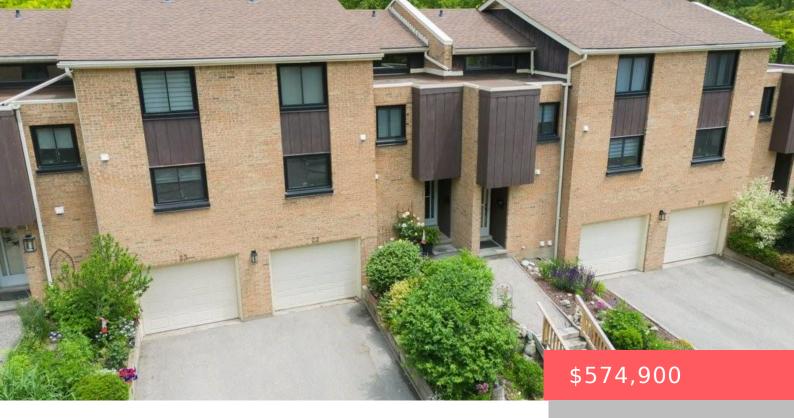

## 220 SALISBURY AVE, CAMBRIDGE, ON N1S 1K5, CANADA

https://krealtypros.com

Located in a sought-after neighborhood in West Galt, this desirable multi-level townhouse condo complex is wrapped by forest, with views of wildlife from your window! The foyer makes a nice entrance, complete with closet and handy 2-piece powder room. Heading up to the bright and sunny main living space, a spacious open concept living room/dining [...]

- 3 beds
- 3 baths
- Row/Townhouse
- Residentia
- Active
- 1814.67 sq ft

## **Building Details**

| Building Area Total: 1814.67<br>sq ft | <b>Parking Features:</b> Attached Garage, Garage Door Opener,<br>Asphalt |
|---------------------------------------|--------------------------------------------------------------------------|
| Covered Spaces: 1                     | Construction Materials: Brick Veneer, Wood Siding                        |
| Garage Spaces: 1                      | Roof: Asphalt, Asphalt Shing, Flat                                       |