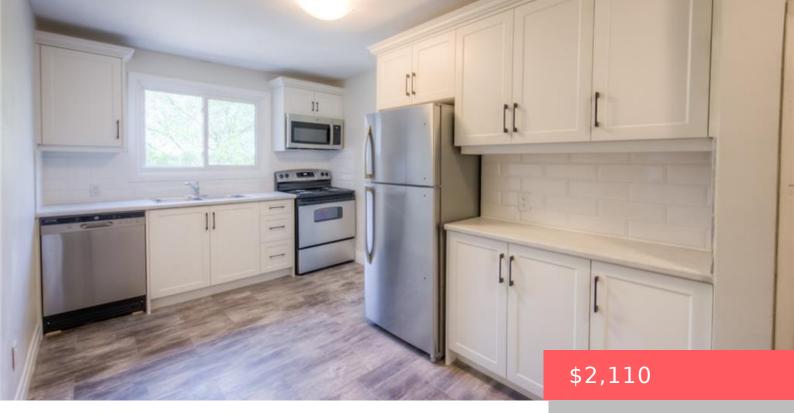

## 158 ERB ST E, WATERLOO, ON N2J 1M4, CANADA

https://krealtypros.com

THE SPACE Mature neighbourhood with beautiful trees and owner pride. Newly renovated units including updated windows, floors and all new appliances. Clean, quiet, bright and spacious apartment. Unit consists of balcony, 3 bedrooms, 1 full bathroom, 4 piece stainless steel kitchen and living room! Perfect for working couples (use the third bedroom as an office!) [...]

- 3 beds
- 1 bath
- Condo/Apt Unit
- Residential Lease
- Active
- 697 sq ft

## **Building Details**

**Building Area Total: 697** sq ft **Construction Materials:** Brick

Accessibility Features: None Roof: Flat

## **Amenities & Features**

Water Source: Municipal Patio & Porch Features: Open

Architectural Style: 1 Storey/Apt Appliances: Built-in Microwave, Dishwasher, Range Hood,

Refrigerator, Stove

Sewer: Sewer (Municipal) Cooling: None