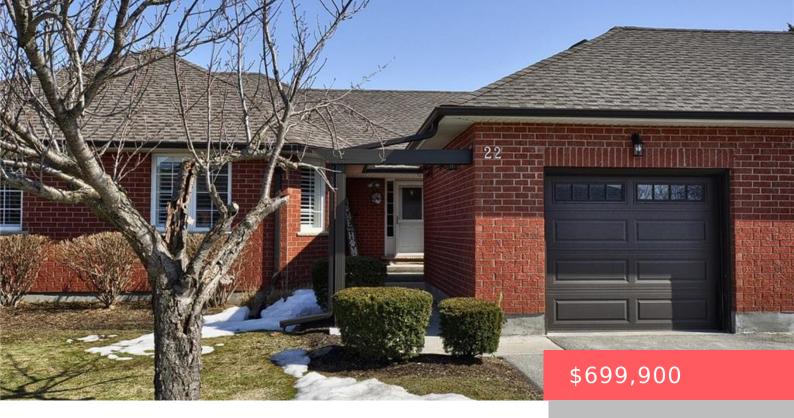

## 11 ISHERWOOD AVE, CAMBRIDGE, ON N1R 8P9, CANADA

https://krealtypros.com

Don't miss this rare opportunity to own a beautifully maintained bungalow condo in a quiet and desirable adult community! Homes like this don't come up often in this area. Conveniently located close to all amenities, including shopping, restaurants, and scenic walking trails, this property offers the perfect blend of comfort and convenience. Step into the [...]

- 3 heds
- 3 haths
- Row/Townhouse
- Residential
- Active
- 1412 sq ft

## **Building Details**

Building Area Total: 1412 sq ft Parking Features: Detached Garage, Asphalt,

Mutual/Shared

**Covered Spaces:** 1 **Construction Materials:** Brick

**Garage Spaces:** 1 **Roof:** Asphalt Shing

## **Amenities & Features**

Water Source: Municipal Architectural Style: Bungalow

**Appliances:** Water Softener, Dishwasher, Dryer, Freezer, Sewer (Municipal)

Refrigerator, Stove, Washer

Cooling: Central Air Heating: Forced Air, Natural Gas