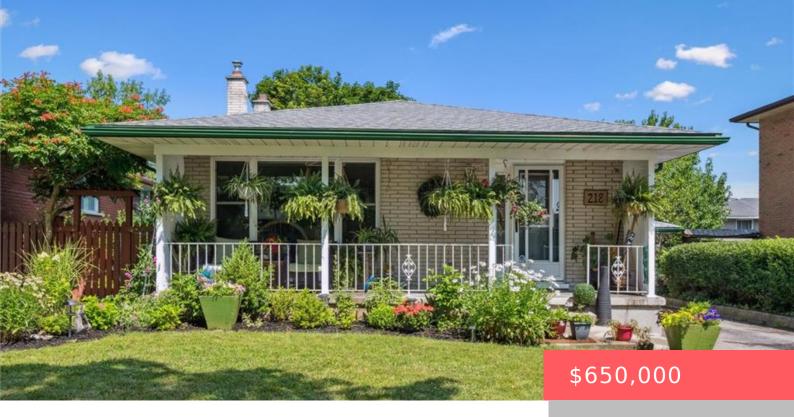

## 214 OVERLEA DR, KITCHENER, ON N2M 1T3, CANADA

https://krealtypros.com

Charming Family Home in Forest Hill – 218 Overlea Drive, Kitchener Welcome to 218 Overlea Drive, a delightful detached 4 level backsplit nestled in Kitchener's desirable Forest Hill neighbourhood. With 3+ bedrooms, 1.5 bathrooms, with a functional layout perfect for families. This home offers comfort, character, and plenty of potential. Step inside to a bright [...]

- 4 beds
- 2 baths
- Single Family Residence
- Residential
- Active
- 1573 sq ft

## **Building Details**

Building Area Total: 1573 sq ft Parking Features: Attached Garage, Garage Door Opener,

Asphalt

**Covered Spaces:** 1 **Construction Materials:** Brick, Vinyl Siding

**Garage Spaces:** 1 **Roof:** Asphalt Shing