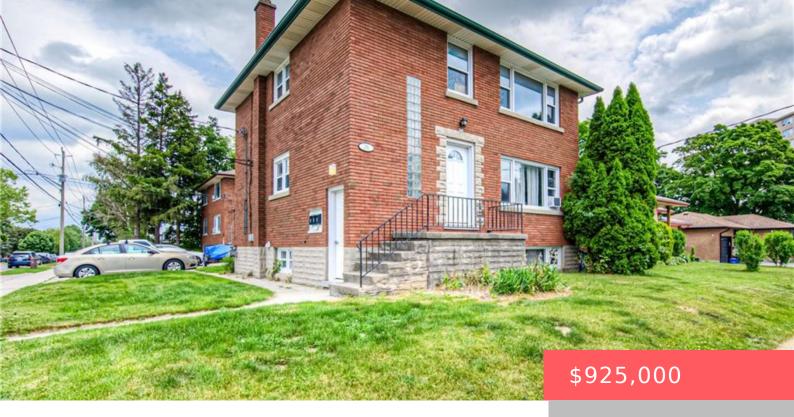

## 218 MARGARET AVE, KITCHENER, ON N2H 5V6, CANADA

https://krealtypros.com

Check out this centrally located all brick purpose built triplex. The building is well maintained and features two x 2 bedroom units, and one bachelor unit in the basement. The property also has a detached 2 car garage for parking or additional income. The building is heated via gas boiler heat, has separate hydro meters [...]

- 4 beds
- 3 haths
- Multi-3 Unit
- Residential Income
- Active
- 1868 sq ft

**Building Details** 

**Number Of Units Total: 3 Building Area Total: 1868** sq ft

StoriesTotal: 2.5 Parking Features: Detached Garage

**Security Features:** Carbon Monoxide Detector, Smoke **Covered Spaces:** 2

Detector

**Construction Materials:** Brick **Garage Spaces:** 2

Roof: Asphalt Shing

## **Amenities & Features**

Water Source: Municipal Appliances: Water Softener

Sewer: Sewer (Municipal) Cooling: None

Interior Features: Separate Hydro Meters Heating: Natural Gas, Other