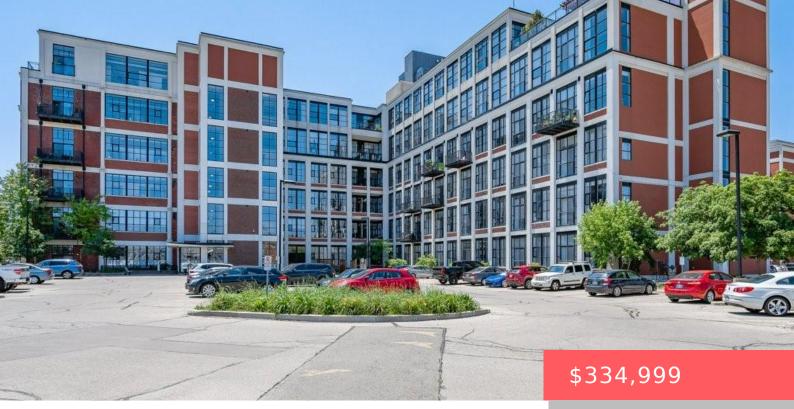

## **KITCHENER, ON, N2G 4Z9**

https://krealtypros.com

Experience urban living at its finest in this stunning loft condo nestled in the heart of downtown. With a generous 646 square feet of living space, this modern residence seamlessly blends style, comfort, and convenience. Step inside to discover a contemporary loft design featuring high ceilings and expansive windows that flood the space with natural [...]

## **Building Details**

Building Area Total: 641 sq ft Roof: Tar/Gravel Parking Features: Asphalt, Other