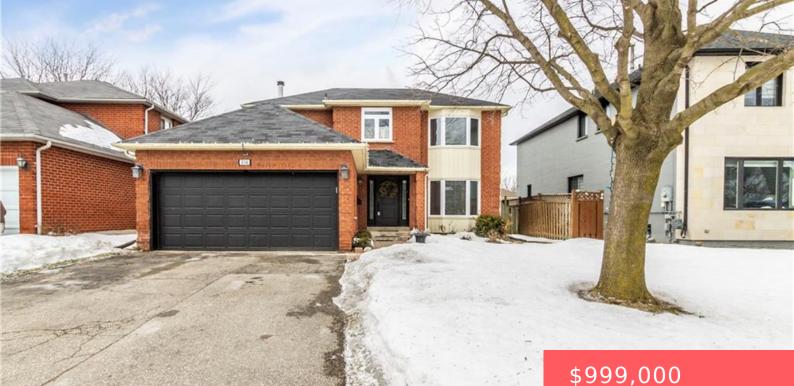

## 204 WEDGEWOOD DR, CAMBRIDGE, ON N1S 4P8, CANADA

https://krealtypros.com

SIMPLY MOVE IN! THIS 2000 SQ FT. FULL BRICK 2 STOREY IS LOCATED IN A DESIRABLE WELL-ESTABLISHED AREA OF WEST GALT JUST 12 MINUTES FROM THE 401. THIS HOME HAS A GREAT FUNCTIONAL LAYOUT ON EACH LEVEL WHICH ARE ALL FULLY FINISHED! THIS HOME HAS COUNTLESS UPDATES THAT INCLUDE BUT ARE NOT LIMITED TO THE [...]

## **Building Details**

Building Area Total: 2890.29 sq ft

Security Features: Carbon Monoxide Detector, Smoke Covered Spaces: 2 Detector

**Construction Materials:** Brick

Roof: Asphalt Shing

Parking Features: Attached Garage, Garage Door Opener, Asphalt