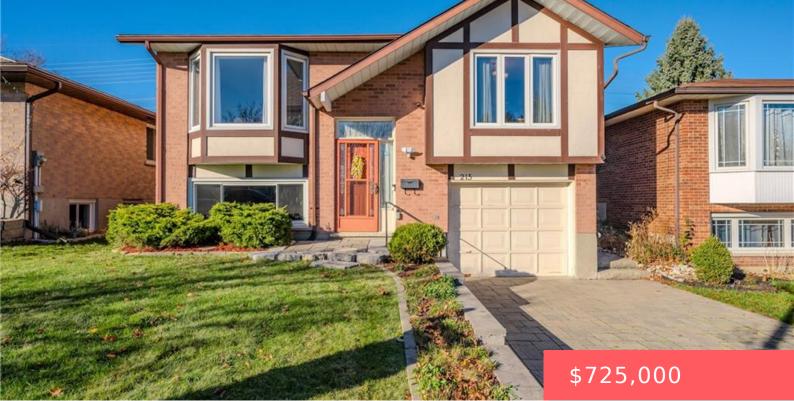

KITCHENER, ON, N2E 2S6

https://krealtypros.com

Welcome to 215 Dinison Crescent—a place that's been lovingly cared for by its original owners for 40 years and is now ready for its next family to call it home. Located in the heart of Laurentian Hills, this raised bungalow is perfectly situated with quick access to the expressway, Highway 401, and a variety of [...]

## **Building Details**

Building Area Total: 2060 sq ft Parking Features: Attached Garage, Interlock

View: Hills Covered Spaces: 1

**Construction Materials:** Brick Garage Spaces: 1

Roof: Asphalt Shing

## **Amenities & Features**

| Water Source: Municipal                                                                                             | <b>Patio &amp; Porch Features:</b> Deck,<br>Porch |
|---------------------------------------------------------------------------------------------------------------------|---------------------------------------------------|
| Architectural Style: Bungalow Raised                                                                                | View Yes / No: 1                                  |
| <b>Appliances:</b> Water Heater, Water Softener, Built-in Microwave, Dishwasher, Dryer, Refrigerator, Stove, Washer | Sewer: Sewer (Municipal)                          |
| Exterior Features: Backs on Greenbelt, Landscaped                                                                   | Cooling: Central Air                              |
| Attached Garage Yes/ No: 1                                                                                          | Interior Features: In-law<br>Capability           |
| Heating: Forced Air, Natural Gas                                                                                    | Frontage Type: North                              |
| Fireplace Features: Family Room, Wood Burning                                                                       | Fencing: Full                                     |