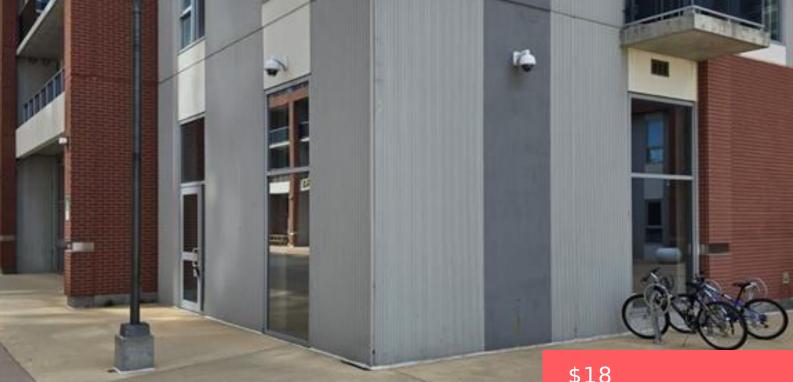

## 130 COLUMBIA ST W #812, WATERLOO, ON N2L 0G6, CANADA

https://krealtypros.com

Unit 215 at 130 Columbia St W (The HUB) is an 869 sq ft partially finished corner commercial unit with fantastic exposure, available immediately in the heart of Waterloo's University District and anchored by 600+ residential units above. Ideal for café, retail, medical, tech office, personal services, art gallery, library, museum, commercial school, financial services, [...]

## \$18