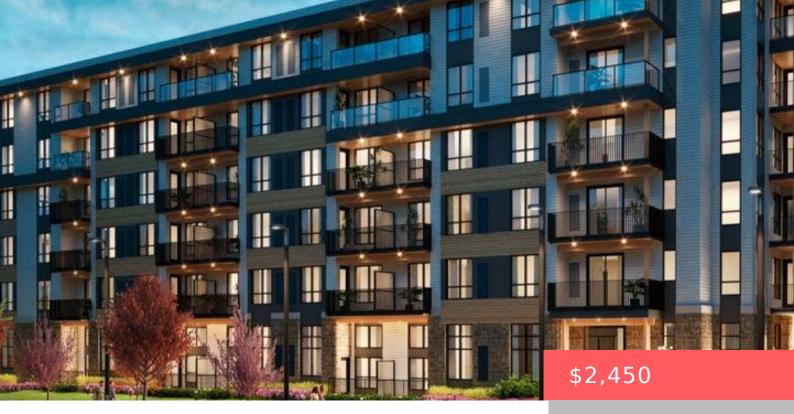

## 101 GOLDEN EAGLE RD, WATERLOO, ON N2V 0H4, CANADA

https://krealtypros.com

Live in upscale sophistication at the Jake. Waterloo's premier condo destination. This 735 square foot unit features a spacious Master Suite with ensuite washroom and a bright secondary bedroom. This unit boasts over \$26,000 in upgrades including a Glass Shower Enclosure in the ensuite shower, tile backsplash and upgraded interior doors! Unit 215 is carpet [...]

- 2 beds
  - 2 baths
- Condo/Apt Uni
- Residential Lease
- Active
- 735 sq f