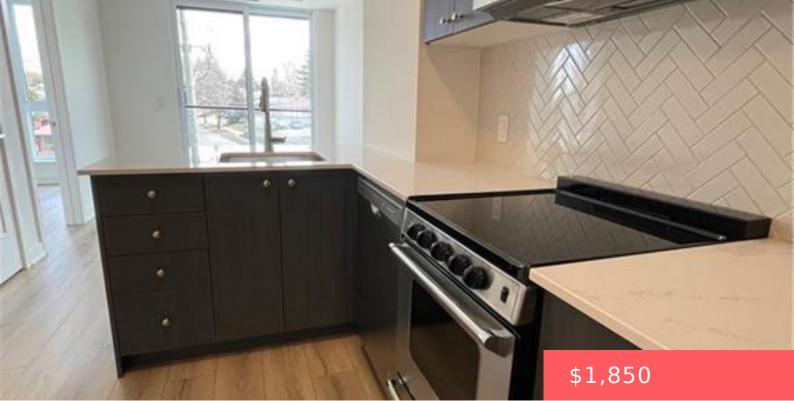

## 312 ERB ST. W, WATERLOO, ON N2L 0K9, CANADA

https://krealtypros.com

Welcome to Unit 214 at Moda, one of Waterloo's newest and most stylish developments—perfectly situated just minutes from the prestigious University of Waterloo main campus. This thoughtfully upgraded 1-bedroom, 1-bathroom suite offers contemporary finishes, in-suite laundry, a private balcony, and includes a surface parking spot and a storage locker. Enjoy the ease of everyday living [...]

## **Amenities & Features**

Water Source: Municipal Architectural Style: 1 Storey/Apt Appliances: Dishwasher, Dryer, Microwave, Refrigerator, Stove, Washer Exterior Features: Balcony Cooling: Central Air Heating: Forced Air, Natural Gas Frontage Type: North Patio & Porch Features: Open View Yes / No: 1 Sewer: Sewer (Municipal)