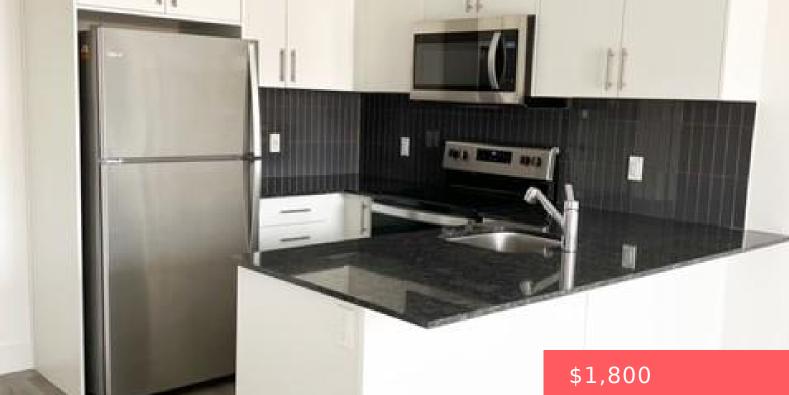

## 99 ROGER ST, WATERLOO, ON N2J 0G1, **CANADA**

https://krealtypros.com

Immerse yourself in the vibrant atmosphere of Uptown living, where every convenience is just steps away. Introducing this brand new, never lived in one bedroom, one bath unit at Spur Line Condos. This unit offers luxury vinyl throughout, a stylish white kitchen, with trendy backsplash, includes dark quartz countertops, peninsula provides seating for three, and [...]

## **Amenities & Features**

Water Source: Municipal Patio & Porch Features: Open

**Architectural Style:** 1 Storey/Apt **Appliances:** Dishwasher, Dryer, Microwave,

Refrigerator, Stove, Washer

Sewer: Sewer (Municipal) Cooling: Central Air Interior Features: Accessory Apartment Heating: Forced Air