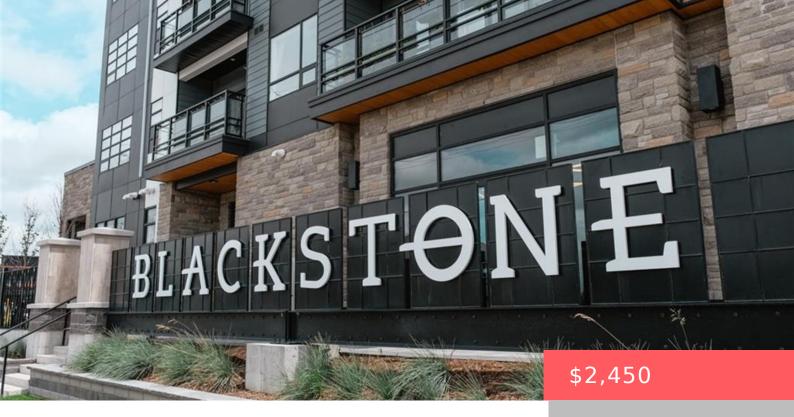

## 259 NORTHFIELD DR E, WATERLOO, ON N2J 4G8, CANADA

https://krealtypros.com

If you are looking for an upgrade in your lifestyle you will want to be at the Blackstone Condominium. This 2 bedroom, 2 bath unit is seamlessly connected by the upgraded oak plank flooring. There are over \$30,000 worth of upgrades which includes a high end stainless steel appliance package, upgraded cabinets with a huge [...]

## **Building Details**

View: City Building Name: Blackstone

Covered Spaces: 1 Construction Materials: Aluminum Siding, Brick, Stucco

**Garage Spaces:** 1 **Roof:** Flat, Tar/Gravel