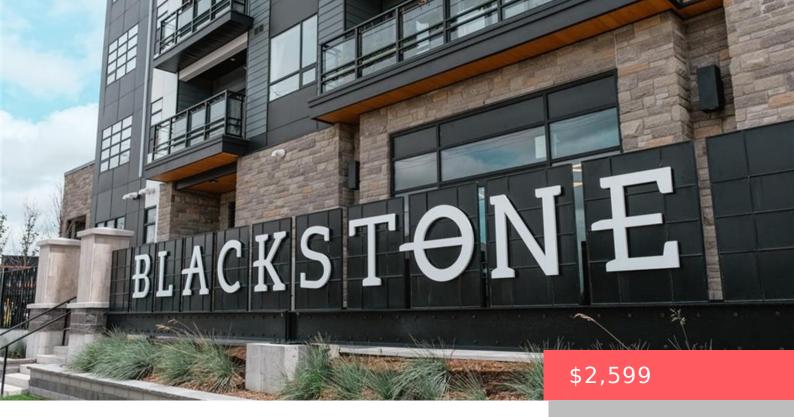

## WATERLOO, ON, N2J 4G8

https://krealtypros.com

If you are looking for an upgrade in your lifestyle you will want to be at the Blackstone Condominium. This 2 bedroom, 2 bath unit is seamlessly connected by the upgraded oak plank flooring. There are over \$30,000 worth of upgrades which includes a high end stainless steel appliance package, upgraded cabinets with a huge [...]

## **Building Details**

View: City Building Name: Blackstone

Covered Spaces: 1 Construction Materials: Aluminum Siding, Brick, Stucco

**Garage Spaces:** 1 **Roof:** Flat, Tar/Gravel