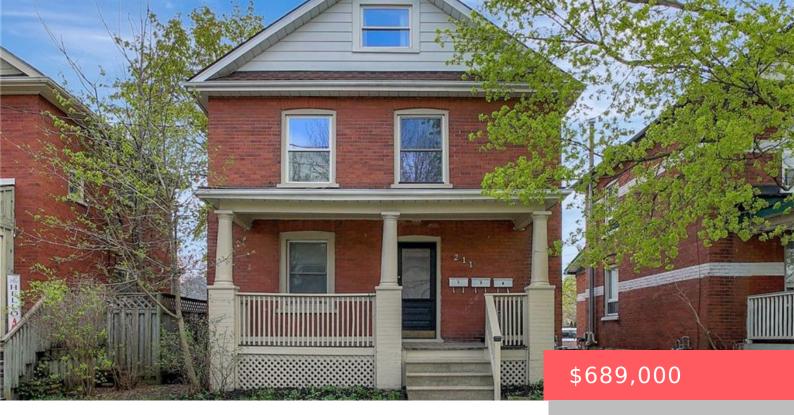

## 211 DOLPH ST N, CAMBRIDGE, ON N3H 2A6, CANADA

https://krealtypros.com

Welcome to 211 Dolph St N, a fantastic opportunity for savvy first-time homebuyers and investors alike! This legal duplex offers two spacious units, upper unit featuring 2 bedrooms and 1 bathroom, main unit featuring 3 bedrooms and 2 bathrooms making it an ideal setup for families or individuals looking for comfortable living spaces. With the [...]

- 5 hads
- 3 baths
- Duplex Up/Down
- Residential Income
- Active
- 1461 sq ft

## **Building Details**

**Number Of Units Total: 2 Building Area Total: 1795** sq ft

**StoriesTotal:** 2.5 **Parking Features:** Attached Garage

**Covered Spaces:** 1 **Construction Materials:** Brick

**Garage Spaces:** 1 **Roof:** Asphalt Shing