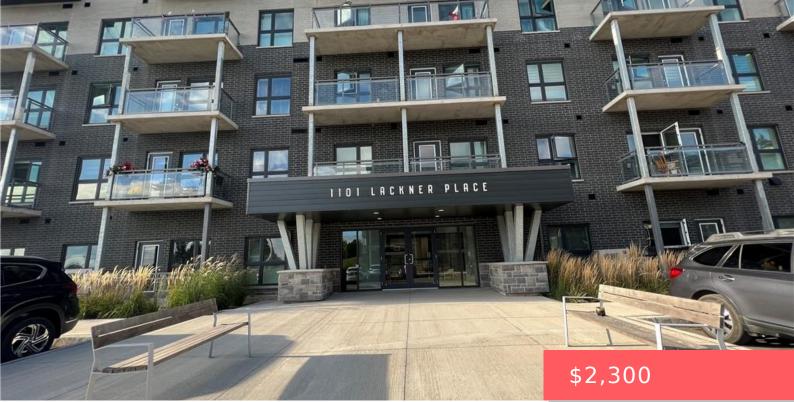

## 1101 LACKNER PL, KITCHENER, ON N2A 0L3, CANADA

https://krealtypros.com

Well-maintained 2-bedroom, 1-bath corner condo in the desirable Lackner Place. This bright unit features a spacious open layout, wrap-around balcony, upgraded appliances, quartz countertops, modern kitchen cabinetry, and in-suite laundry. Includes one parking space and a storage locker. Conveniently located near grocery stores, top-rated schools, community pool, walking trails, and with quick access to the [...]

## **Building Details**

Building Area Total: 843 sq ft Roof: Flat

Construction Materials: Brick Veneer, Stone