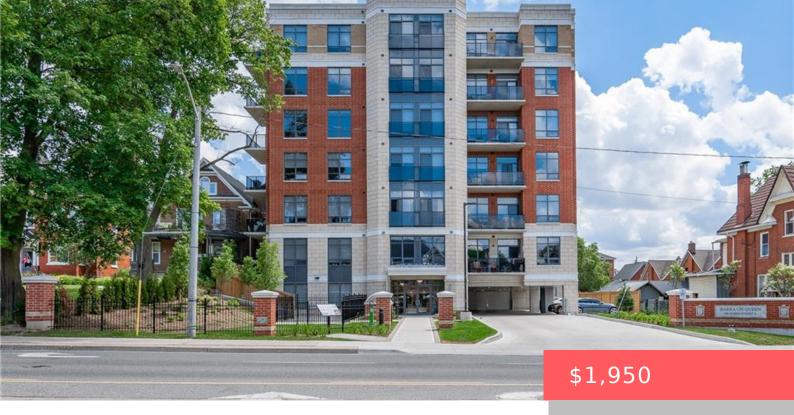

## 600 MCMURRAY RD, WATERLOO, ON N2V 2E7, CANADA

https://krealtypros.com

Welcome to the esteemed Barra on Queen, situated on the historic site of the former Barra Castle, paying homage to the area's heritage. This Opulence model floorplan offers 712 sq. ft. of thoughtfully designed living space, plus a 65 sq. ft. SOUTHWEST-FACING BALCONY—perfect for enjoying the view. The OPEN-CONCEPT LAYOUT provides flexibility for a dining [...]

- 1 bed
- 1 bath
- Condo/Apt Unit
- Residential Lease
- Active
- 712 sq ft

**Building Details** 

Building Area Total: 712 sq ft

Building Name: The Barra On Queen

**Construction Materials:** Brick

Roof: Flat