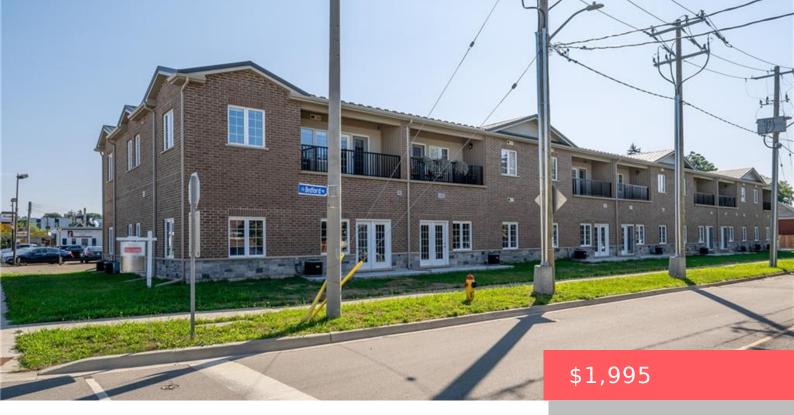

## **KITCHENER, ON, N2G 3T2**

https://krealtypros.com

Spacious one-bedroom, one-bathroom apartment on the 2nd floor, featuring modern finishes and a private balcony. This unit includes all essential appliances and comes with one outdoor parking spot. Located in a well-maintained building with elevator access, it's the perfect blend of convenience and style.

## **Building Details**

**Building Area Total: 800** sq ft **Security Features:** Smoke Detector, Smoke Detector(s)

Construction Materials: Brick Roof: Asphalt Shing