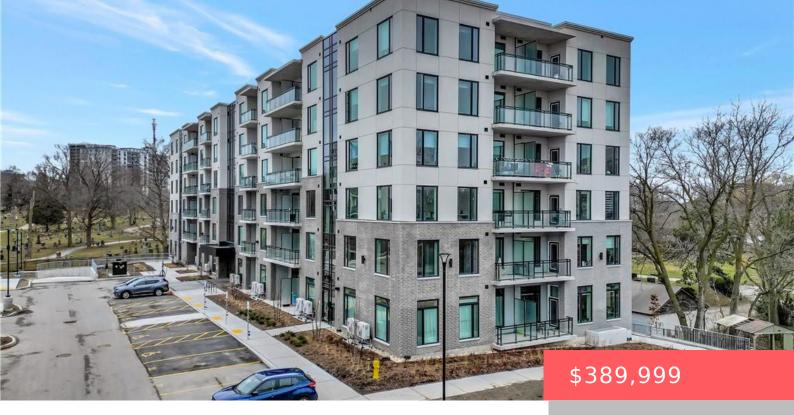

## 264 BOWMAN ST, WATERLOO, ON N2J 1W5, CANADA

https://krealtypros.com

Welcome To 103 Roger Street Unit 210 At Spur Line Condos! This Modern And Beautifully Maintained 1 Bedroom, 1 Bathroom Unit Is Waiting For You To Call It Home! Spacious Foyer With A Conveniently Located Coat Closet. Great Sized Kitchen With Quartz Countertops, Ceramic Backsplash And Stainless Steel Appliances Overlooks Your Open Concept Living Room [...]

## **Building Details**

Building Area Total: 605 sq ft Year Built Details: Completed / New Covered Spaces: 1 Garage Spaces: 1

New Construction Yes/ No: 1 View: Park/Greenbelt Construction Materials: Brick, Block Roof: Other

## **Amenities & Features**

Water Source: Municipal-Metered Architectural Style: 1 Storey/Apt Appliances: Water Heater, Built-in Microwave,

Dishwasher, Dryer, Refrigerator, Stove, Washer

Exterior Features: Balcony, Landscaped, Privacy