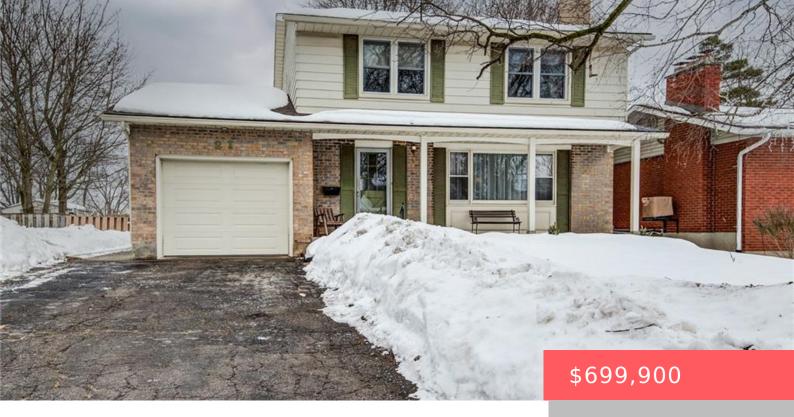

## 21 CRESTWOOD DR, CAMBRIDGE, ON N1S 3N8, CANADA

https://krealtypros.com

CHARMING WEST GALT GEM WITH ENDLESS POTENTIAL! Nestled in a picturesque West Galt neighbourhood, this character-filled home offers a perfect blend of charm and opportunity. Spanning over 2,100sqft of living space, it features 4 spacious bedrooms and 1.5 bathrooms, making it an ideal space for families looking to create their dream home. The main floor [...]

- 4 beds
- 2 baths
- Single Family Residence
- Residential
- Active
- 1596.66 sq ft

## **Building Details**

**Covered Spaces:** 1 **Construction Materials:** Aluminum Siding, Brick

**Garage Spaces:** 1 **Roof:** Asphalt Shing