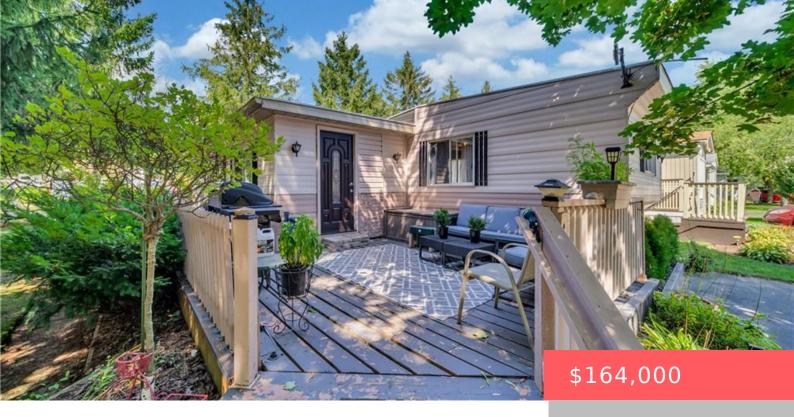

## WATERLOO, ON, N2J 3Z4

https://krealtypros.com

Welcome home to 580 Beaver Creek Road Lot #21. This property is quietly located within Green Acre Park Waterloo – minutes from Universities, St. Jacobs, major highways, and Laurel Creek Conservation. This 47"x12" Northlander Supreme mobile home features 914 sq. ft. of living space offering one bedroom and one bathroom with an oversized deck that [...]

## **Building Details**

**Building Area Total: 914** sq ft **Parking Features:** Exclusive

Construction Materials: Aluminum Siding Roof: Asphalt Shing, Flat

## **Amenities & Features**

Water Source: Municipal Patio & Porch Features: Deck

**Architectural Style:** Bungalow **Appliances:** Water Heater Owned, Dryer, Refrigerator,

Stove, Washer

Sewer: Septic Tank Exterior Features: Seasonal Living