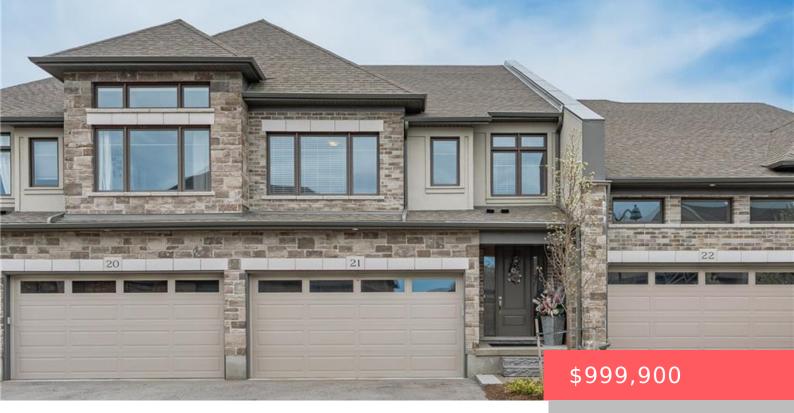

## 271 GREY SILO RD #21, WATERLOO, ON N2K 0E9, CANADA

https://krealtypros.com

Welcome to this beautifully finished multi-level row townhouse nestled in the highly sought-after Grey Silo Gate community. Boasting over 3,100 sq. ft. of beautifully finished living space, this home offers both elegance and functionality. Its modern kitchen has built-in appliances with granite countertops, an extended breakfast island with seating, and ample cabinetry, perfect for culinary [...]

- 3 beds
- 3 baths
- Row/Townhouse
- Residentia
- Active
- 2366.4 sq ft

## **Building Details**

| Building Area Total: 3111.25 sq<br>ft | Parking Features: Attached Garage, Garage Door<br>Opener |
|---------------------------------------|----------------------------------------------------------|
| Covered Spaces: 2                     | Construction Materials: Brick Veneer, Vinyl Siding       |
| Garage Spaces: 2                      | Roof: Asphalt Shing                                      |