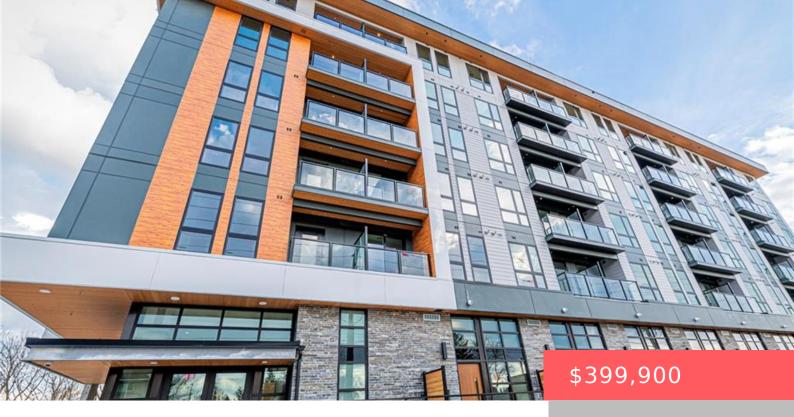

## 329 WATERLOO REGIONAL RD 9, WATERLOO, ON N2L 1W4, CANADA

https://krealtypros.com

Live à la Moda—modern loft living reimagined for efficiency and style. This brand-new, never-lived-in 1-bedroom condo offers 9-ft ceilings, sleek designer finishes, and a smart, open-concept layout that maximizes space and light. Full-height windows invite natural light across the wide plank flooring, while the modern kitchen features quartz countertops, stainless steel appliances, and an undermount [...]

## **Building Details**

**Building Area Total: 501** sq ft **Building Name:** Moda

Construction Materials: Brick Veneer, Concrete, Stone Roof: Flat