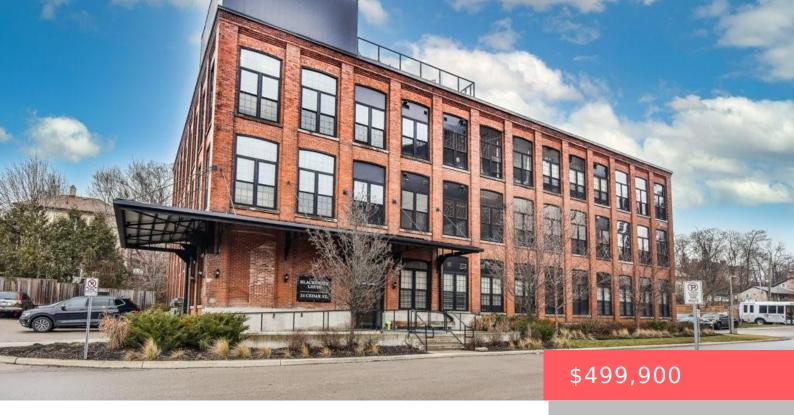

## CAMBRIDGE, ON, N1S 0B2

https://krealtypros.com

Urban Elegance Meets Historic Charm in Galt – Welcome to Unit 209 at Blacksmith Lofts Step into the epitome of chic urban living at Unit 209 in the renowned Blacksmith Lofts. This captivating 2-bedroom condo seamlessly blends historic charm with modern luxury, nestled right in the vibrant heart of downtown Galt-Cambridge. As you walk in, [...]

- 2 beds
- 1 bath
- Condo/Apt Unit
- Residential
- Active
- 900 sq ft

**Building Details** 

Building Area Total: 900 sq ft

Year Built Details: Completed / New

**Building Name:** Blacksmith Lofts

Roof: Flat

New Construction Yes/ No:  $\boldsymbol{1}$ 

**Parking Features:** Exclusive

**Construction Materials:** Brick