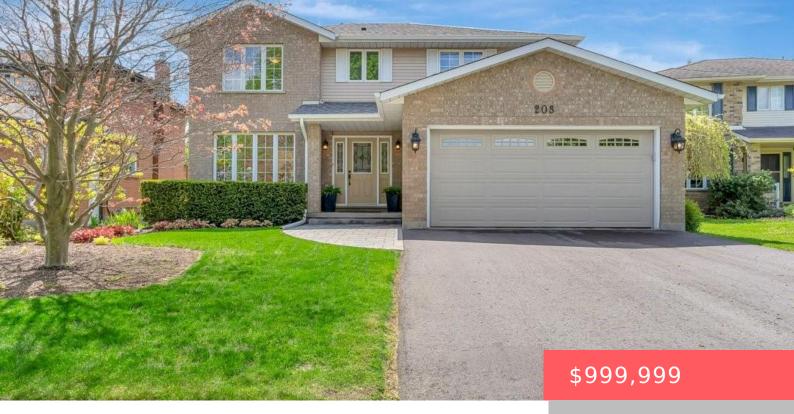

## 208 MICHENER CRESCENT, KITCHENER, ON N2A 3V7, CANADA

https://krealtypros.com

Welcome to 208 Michener Cres., Kitchener! This beautiful 4bedroom family home is located on a great street in a coveted family neighbourhood. From the moment you walk up to this meticulously cared-for home, you will fall in love with the location and everything the home has to offer. It offers a beautiful stone walkway up [...]

- 4 beds
- 3 baths
- Single Family Residence
- Residentia
- Active
- 2171 sq ft

## **Building Details**

| Building Area Total: 2671 sq ft                                          | Year Built Details: Estimate |
|--------------------------------------------------------------------------|------------------------------|
| <b>Parking Features:</b> Attached Garage, Garage Door Opener,<br>Asphalt | Covered Spaces: 2            |
| Construction Materials: Brick Veneer, Vinyl Siding                       | Garage Spaces: 2             |
| Roof: Asphalt Shing                                                      |                              |
|                                                                          |                              |

## **Amenities & Features**

| Water Source: Municipal-Metered              | Patio & Porch Features: Deck, Porch                                                                                                   |
|----------------------------------------------|---------------------------------------------------------------------------------------------------------------------------------------|
| Architectural Style: Two Story               | <b>Appliances:</b> Water Heater, Water Softener,<br>Dishwasher, Dryer, Freezer, Microwave, Range<br>Hood, Refrigerator, Stove, Washer |
| Sewer: Sewer (Municipal)                     | Exterior Features: Awning(s), Landscaped                                                                                              |
| Window Features: Window Coverings            | Cooling: Central Air                                                                                                                  |
| Attached Garage Yes/ No: 1                   | Interior Features: Auto Garage Door Remote(s),<br>In-law Capability, Work Bench                                                       |
| Heating: Electric, Fireplace-Gas, Forced Air | Frontage Type: South                                                                                                                  |