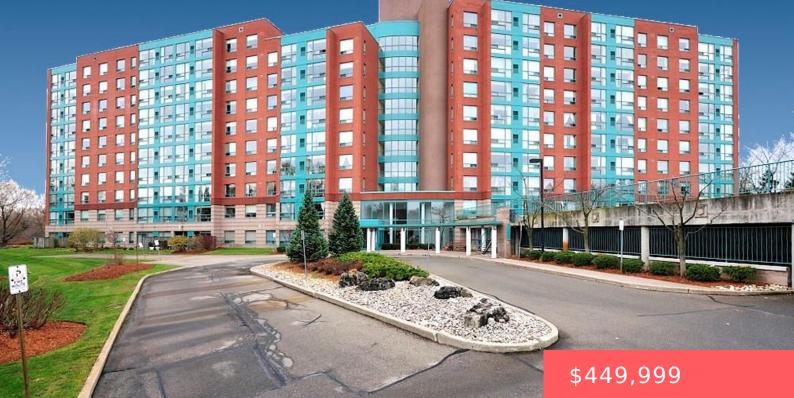

## 45 BLUE SPRINGS DR, WATERLOO, ON N2J 4T3, CANADA

https://krealtypros.com

Your chance to call "The Atriums" home! The spacious 1,123 sq.ft unit offers 2 bedrooms and 2 full baths, enough space for young professionals, small families and downsizers. You are welcomed by floor to ceiling windows in the kitchen and living room. The kitchen is equipped with ample cabinets together with an additional eat-in area [...]

## **Building Details**

Building Area Total: 1123 sq ft Covered Spaces: 1 Garage Spaces: 1 Year Built Details: Town Records Construction Materials: Brick Roof: Flat