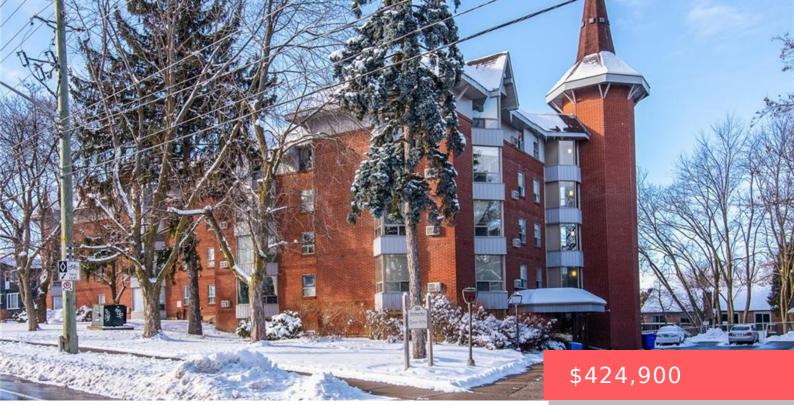

## 384 ERB ST. W, WATERLOO, ON N2L 1W6, CANADA

https://krealtypros.com

This condominium apartment at 384 Erb Street in the heart of Waterloo boasts a large, bright, and spacious living area that effortlessly combines comfort and style. The open-concept layout features a seamless flow between the living room and kitchen, creating an inviting atmosphere for both relaxation and entertaining. Natural light flood the space through generous [...]

## **Building Details**

Building Area Total: 1045 sq ftYear Built Details: EstimateParking Features: ExclusiveSecurity Features: Smoke Detector, Smoke<br/>Detector(s)View: Trees/WoodsBuilding Name: Spruce VillasConstruction Materials: BrickAccessibility Features: Shower StallRoof: Asphalt, Asphalt Shing, Tar/GravelView Stall