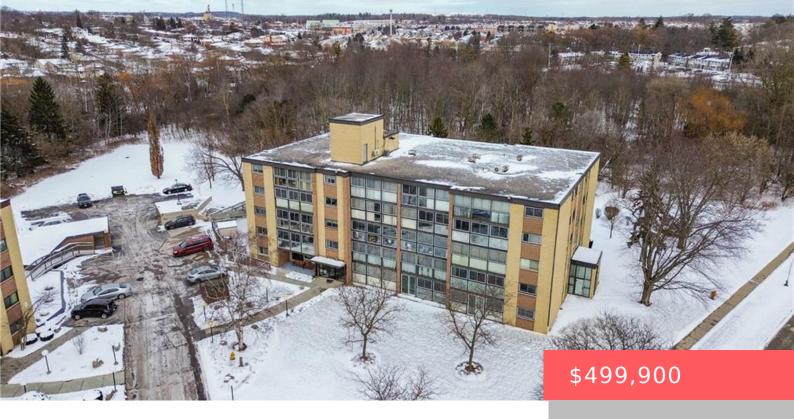

## 400 CHAMPLAIN BLVD, CAMBRIDGE, ON N1R 7J6, CANADA

https://krealtypros.com

Welcome to Unit 206 at 400 Champlain Boulevard, an exceptional condo nestled in the heart of East Galt, Cambridge. This wellmaintained 2-bedroom plus den unit is the perfect blend of comfort, style, and convenience. Step inside to discover a beautifully renovated kitchen featuring modern finishes and newer appliances, ready to inspire your culinary creations. The [...]

- 2 beds
- 1 bath
- Condo/Apt Unit
- Residentia
- Active
- 1210 sq ft

## **Building Details**

Building Area Total: 1210 sq ft Construction Materials: Brick Roof: Asphalt Shing Covered Spaces: 1 Garage Spaces: 1