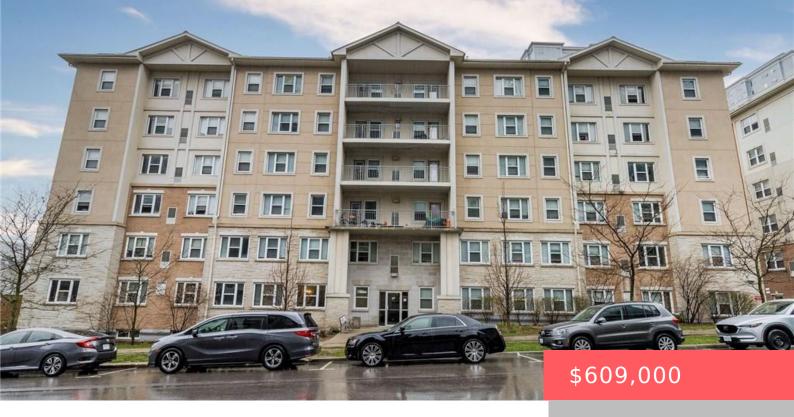

## WATERLOO, ON, N2L 3W6

https://krealtypros.com

1238 sf, Total Monthly Rent – \$4,344.87, one of the largest unit on Lester St, 5 bedrooms 2 bath, fully tenanted, turn-key investment, each room has large windows, 1 bed, mattress, study table and chair. Steps to Waterloo University campus & Laurier. Situated in the heart of the city. Take advantage of the prime rental [...]

- 5 beds
- 2 baths
- Condo/Apt Unit
- Residential
- Active
- 1238 sq ft

## **Building Details**

**Building Area Total: 1238** sq ft **Construction Materials:** Brick

Roof: Other