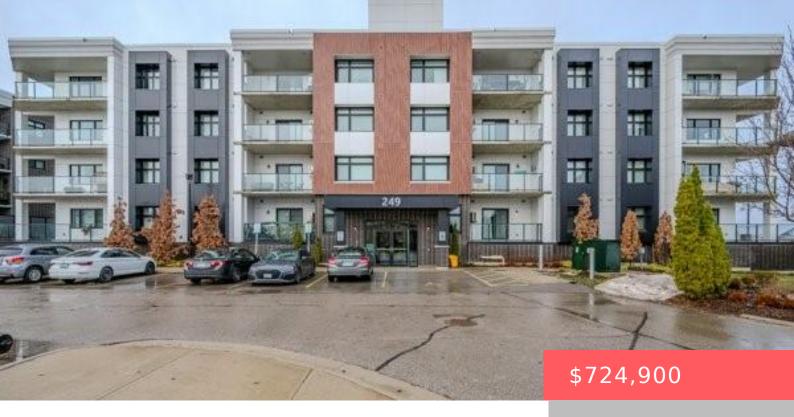

## 249 GREY SILO RD, WATERLOO, ON N2K 0G8, CANADA

https://krealtypros.com

Trailside at Grey Silo Gate! Much sought after private corner unit executive condo with a 320 sq. ft. wrap-around balcony offering panoramic views with west, north & east exposure. Enjoy amazing sunsets! Living room opens to beautiful, bright kitchen with stainless appliances and large quartz island. 2 spacious bedrooms and 2 luxurious bathrooms, including ensuite [...]

## **Building Details**

**Building Area Total: 1122** sq ft **Building Name:** Trailside

**Covered Spaces:** 1 **Construction Materials:** Brick, Vinyl Siding

Garage Spaces: 1 Roof: Flat